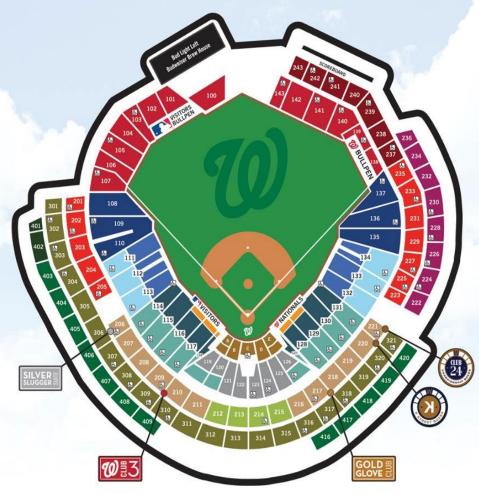

## WASHINGTON NATIONALS SEATING CHART

> Dugout Box \$164.00 Sections (114-117 & 128-131)

> Infield Box \$134.25 Sections (114-117 & 128-131)

Left/Right Baseline Reserved \$90.25 Sections (111-113 & 132-134)

Left/Right Field Corner \$78.25 Sections (108-110 & 135-137)

Left/Right Field Mezzanine \$69.50 Sections (201-205 & 223-235)

Outfield Reserved \$69.50 Sections (100-107 & 138-143)

Upper Gallery \$36.50 Sections (403-409 & 416-420)

Only available by Special Order!

We place our orders once a week so please be sure to get your order in to us early

## ACCESSIBLE SEATING

| FIELD LEVEL        | CLUB LEVEL          |                  |          |                      |
|--------------------|---------------------|------------------|----------|----------------------|
| DELTA SKY360 CLUB  | BASELINE BOX        | CLUB 3           |          | SILVER SLUGGER SUITE |
| PNC DIAMOND SEATS  | BASELINE RESERVED   | <b>@</b> CLUB 24 |          | CLUB LEVEL MVP       |
| DUGOUT BOX PREMIER | LF/RF CORNER        | 🔘 K STREET       | BOXES    | CLUB LEVEL           |
| DUGOUT BOX         | OUTFIELD RESERVED   | GOLD GLO         | IVE CLUB |                      |
| INFIELD BOX        |                     | GALLERY LEVEL    | 14.<br>  |                      |
| MEZZANINE LEVEL    |                     | GALLERY          |          | RF TERRACE           |
| LF/RF MEZZANINE    | SCOREBOARD PAVILION | UPPER GA         | LLERY    | GRANDSTAND*          |