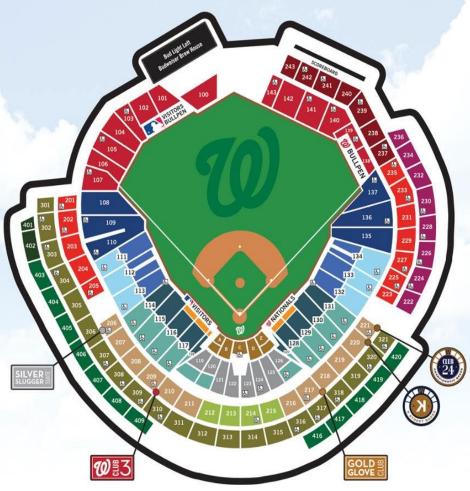

Upper Infield Gallery
Sections (406-420)
\$16.50 Savings \$6.50
\*No Food or Beverage Voucher

ACCESSIBLE SEATING

| FIELD LEVEL        |                     | CLUB LEVEL             |                      |
|--------------------|---------------------|------------------------|----------------------|
| DELTA SKY360 CLUB  | BASELINE BOX        | ©≣3 CLUB 3             | SILVER SLUGGER SUITE |
| PNC DIAMOND SEATS  | BASELINE RESERVED   | © CLUB 24              | CLUB LEVEL MVP       |
| DUGOUT BOX PREMIER | LF/RF CORNER        | <b>IN STREET BOXES</b> | CLUB LEVEL           |
| DUGOUT BOX         | OUTFIELD RESERVED   | GOLD GLOVE CLUB        |                      |
| INFIELD BOX        |                     | GALLERY LEVEL          |                      |
| MEZZANINE LEVEL    |                     | GALLERY                | RF TERRACE           |
| LF/RF MEZZANINE    | SCOREBOARD PAVILION | UPPER GALLERY          | GRANDSTAND*          |

Sections and pricing to day-of-game and market-based demand pricing changes. For the most current pricing, visit **nationals.com/Tickets**.

\*Day-of-game purchases ONLY. Purchases can be made at the Main Box Office after gates have opened. ONE TICKET PER PERSON.